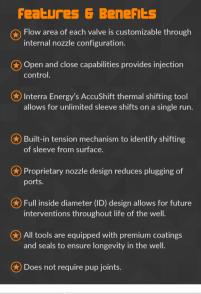

## **OVERVIEW**

Interra Energy's AccuSteam® injection valve provides maximum steam conformance in steam assisted gravity drainage (SAGD) applications to optimize steam oil ratios (SOR).

The AccuSteam valve is deployed in the lateral section of the injection string, providing uniform steam diversion and maximizing reservoir contact. Pressure drop throughout the lateral can be manipulated through custom nozzle selection.

In addition, the AccuSteam injection system provides open and close capability throughout the life of the well. Interventions on coiled tubing or jointed pipe provide the ability to manipulate the internal sleeve position of the AccuSteam valve, enabling optimized steam injection and oil production.